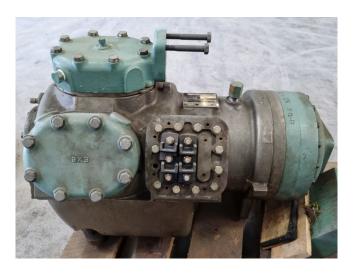

## Used Carlyle / Carrier 06E 6299 A 610 AEE

Overhauled Carrier 06E 6299 A 610 A EE semi-hermetic reciprocating compressor on Freon with a sight glass. The compressor has a displacement of 140 m<sup>3</sup>/h at 50 Hz & 168 m<sup>3</sup>/h at 60 Hz. We only offer the compressor overhauled and we can offer a fast delivery time. Please contact us for more information! \*Why choose for HOSBV? We are not only the largest used refrigeration specialist in Europe, but also, we deliver all equipment including an extensive test, warranty and industrial cleaning. \*If requested we are happy to arrange your logistics.