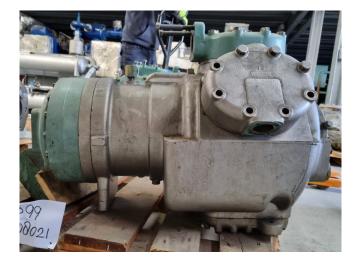

## Used Carlyle / Carrier 06E 6299 A 610 AEE

Overhauled Carrier 06E 6299 A 610 A EE semi-hermetic reciprocating compressor on Freon with a sight glass. The compressor has a displacement of 140 m<sup>3</sup>/h at 50 Hz & 168 m<sup>3</sup>/h at 60 Hz. We only offer the compressor overhauled and we can offer a fast delivery time. Please contact us for more information! \*Why choose for HOSBV? We are not only the largest used refrigeration specialist in Europe, but also, we deliver all equipment including an extensive test, warranty and industrial cleaning. \*If requested we are happy to arrange your logistics.