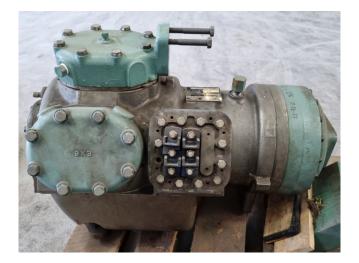

## Used Carlyle / Carrier 06E 6299 A 610 AEE

Overhauled Carrier 06E 6299 A 610 A EE semi-hermetic reciprocating compressor on Freon with a sight glass. The compressor has a displacement of 140 m<sup>3</sup>/h at 50 Hz & 168 m<sup>3</sup>/h at 60 Hz. We only offer the compressor overhauled and we can offer a fast delivery time. Please contact us for more information! \*Why choose for HOSBV? We are not only the largest used refrigeration specialist in Europe, but also, we deliver all equipment including an extensive test, warranty and industrial cleaning. \*If requested we are happy to arrange your logistics.